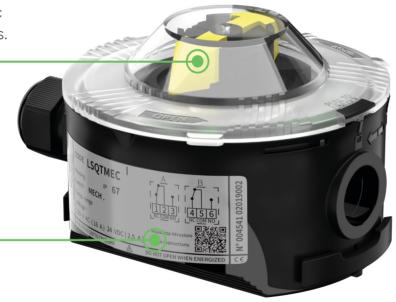

## **Smart design**

Fast and easy mounting and cabling.
The instructions are always readily available through the QR code.

**High visibility flow indication** to minimize reading errors.

## THE LIMIT SWITCH BOX EVOLUTION

From the experts of plastic in corrosive environments comes a new limit switch box designed to make installation easy and quick.

## LSQT Limit switch box quarter turn