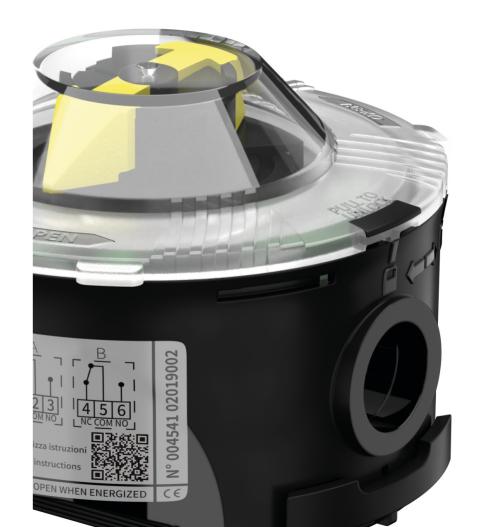

## **Smart design**

Fast and easy mounting and cabling.
The instructions are always readily available through the QR code.

**High visibility flow indication** to minimize reading errors.

## THE LIMIT SWITCH BOX EVOLUTION

From the experts of plastic in corrosive environments comes a new limit switch box designed to make installation easy and quick.

## LSQT Limit switch box quarter turn