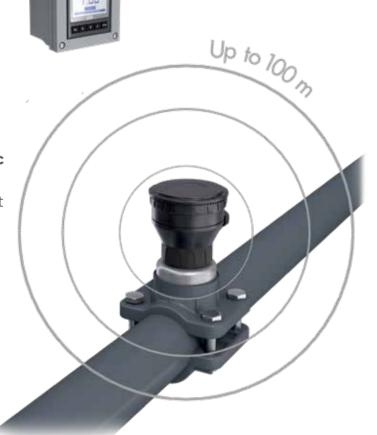

FIP Formatura Injezione Polimeri

Loc. Pian di Parata 16015 Casella Genova Italy Tel. +39 0109621.1 - Fax +39 010 9621.209 info.fip@aliaxis.com

www.fipnet.com

**Long operating range**Up to 100 meters of distance

**Long-lasting battery** Up to 2 years

Safe communication diagnostic system

Signal loss and low battery alert

Easy self-pairing procedure

Automatic detection of transmitter and receiver

Versatile receiver output Interfaceable with an FLS monitor or a PLC