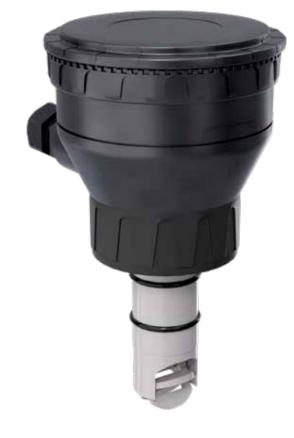

THE FIRST
BLUETOOTH®
LOW ENERGY
FLOW SENSOR
IN THE MARKET

Forget unreliable measurements

Loosen up cabling constraints

Save time and money

FLS F3.00.W
Wireless
Paddlewheel
Flow Sensor

O aliaxis