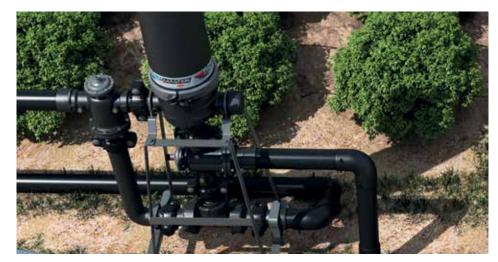

#### **Filtration**

Manual and automatic modular filtration systems in plastic material for the removal of physical contaminants from water, which ensure a high protection of irrigation systems in farming, ensuring minimum maintenance and proper operation over time.