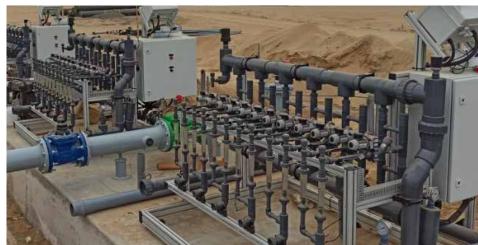

#### **Fertigation**

Components for the construction of simple or complex systems for fertigation in farming, which ensure a uniform and constant injection of fertilizers into the irrigation system and guarantee a high efficiency of crop nutrition, ensuring the maximization of crops year after year.