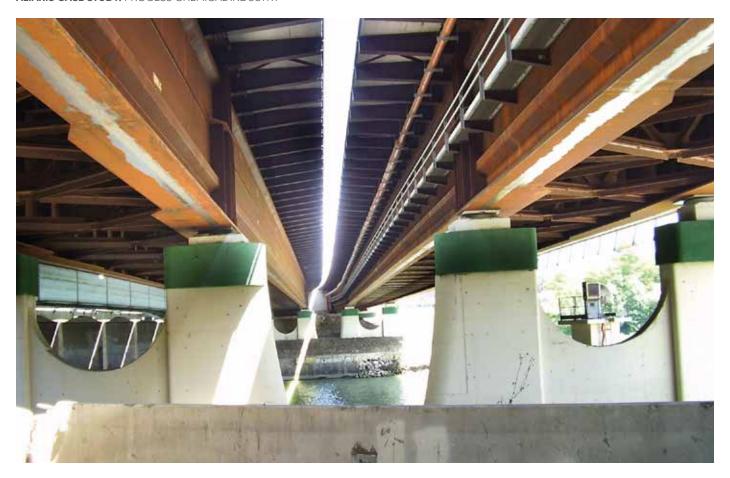

# Type of Intervention

Construction of the road surface drainage system as part of the expansion works for the third lane of the Grande Raccordo Anulare motorway in Rome. The project included the construction of two steel bridges serving the two carriageways, with a total length of approximately 360 meters and a central free span of 160 meters.

#### **Drainage System**

- Objective: Disposal of rainwater collected from the road shoulder.
- Solution:

Water collection points installed on the bridge surface

Conveyance into a main collector running along the entire span

Collector made of PVC pipes ranging from Ø200 mm to Ø630 mm