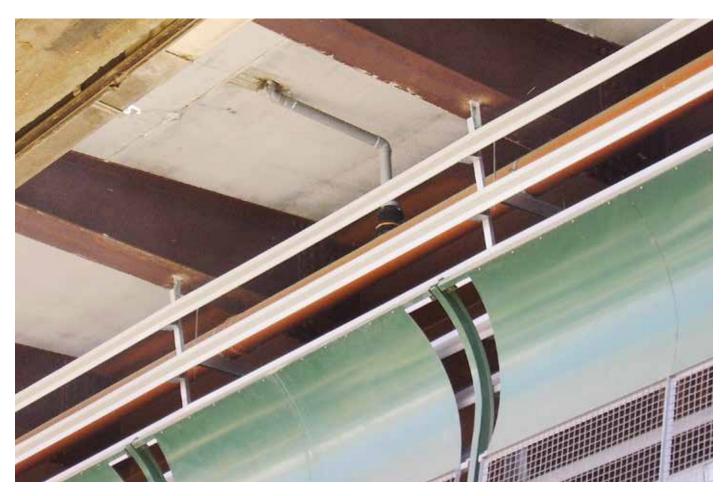

All pipes descending from the roadway are connected to the trunk line using the Easy Clip device.

### Role of Easy Clip

- **Function:** Connection of vertical downpipes from the road surface to the main collector.
- Installation Method:
  - 1. Construction of the main collector in situ
  - 2. Drilling under each downpipe
  - 3. Connection using Easy Clip