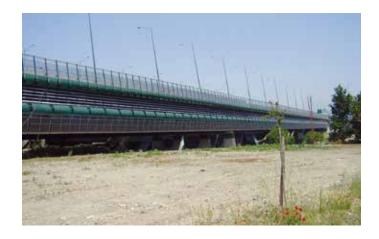

# Type of Intervention

Construction of the road surface drainage system as part of the expansion works for the third lane of the Grande Raccordo Anulare motorway in Rome. The project included the construction of two steel bridges serving the two carriageways, with a total length of approximately 360 meters and a central free span of 160 meters.