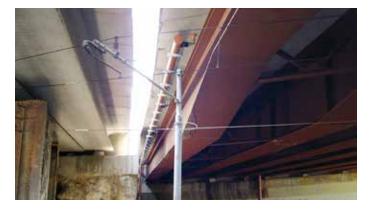

All pipes descending from the roadway are connected to the trunk line using the Easy Clip device.

### Role of Easy Clip

- **Function:** Connection of vertical downpipes from the road surface to the main collector.
- Installation Method:
  - 1. Construction of the main collector in situ
  - 2. Drilling under each downpipe
  - 3. Connection using Easy Clip