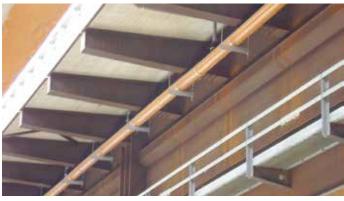

All pipes descending from the roadway are connected to the trunk line using the Easy Clip device.

### Role of Easy Clip

- **Function:** Connection of vertical downpipes from the road surface to the main collector.
- Installation Method:
  - 1. Construction of the main collector in situ
  - 2. Drilling under each downpipe
  - 3. Connection using Easy Clip