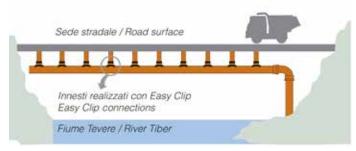

All pipes descending from the roadway are connected to the trunk line using the Easy Clip device.

#### **Drainage System**

- Objective: Disposal of rainwater collected from the road shoulder.
- Solution:

Water collection points installed on the bridge surface

Conveyance into a main collector running along the entire span

Collector made of PVC pipes ranging from Ø200 mm to Ø630 mm

### Role of Easy Clip

- **Function:** Connection of vertical downpipes from the road surface to the main collector.
- Installation Method:
  - 1. Construction of the main collector in situ
  - 2. Drilling under each downpipe
  - 3. Connection using Easy Clip