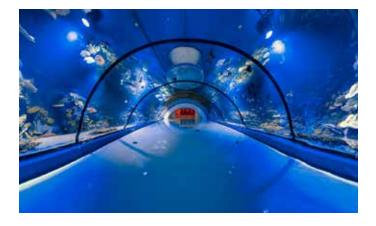

### ALPENTHERME celebrates 20 years of wellness with the new 'Swim-In' marine aquarium

New underwater world, with 300 m<sup>3</sup> of seawater and around 500 sea creatures, fish and corals. Unique experience for guests to swim through a 9 metre tunnel surrounded by water and corals, face to face with colourful fish. The new swim-in aquarium is part of the renovation of the "Family World" area