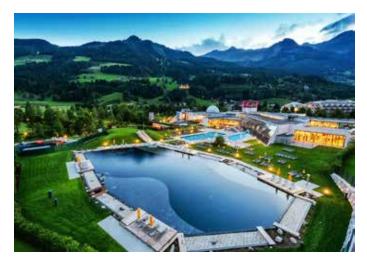

### ALPENTHERME celebrates 20 years of wellness with the new 'Swim-In' marine aquarium

New underwater world, with 300 m<sup>3</sup> of seawater and around 500 sea creatures, fish and corals. Unique experience for guests to swim through a 9 metre tunnel surrounded by water and corals, face to face with colourful fish. The new swim-in aquarium is part of the renovation of the "Family World" area

These systems include:

• Filtration (mechanical and biological): removes impurities, sediments and organic residues from the water.

| Project     | Expansion and renovation, 300 m <sup>3</sup> seawater aquarium |
|-------------|----------------------------------------------------------------|
| Customer    | ALPENTHERME Family Spa                                         |
| Location    | Salzburg – Austria                                             |
| Products    | Systems LSS                                                    |
| Application | Industry                                                       |
| Year        | 2024                                                           |