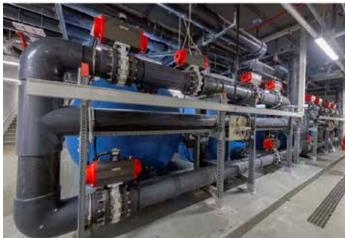

#### **Specifications:**

Installation of Life Support Systems (LSS) for aquariums and aquaculture plants.

**LIFE SUPPORT SYSTEMS (LSS)** life support systems for AQUARIUMS and AQUACULTURE « A set of equipment and technologies designed to maintain a controlled, healthy and stable aquatic environment for fish and other aquatic organisms »

These systems include:

• Filtration (mechanical and biological): removes impurities, sediments and organic residues from the water.

| Project     | Expansion and renovation, 300 m <sup>3</sup> seawater aquarium |
|-------------|----------------------------------------------------------------|
| Customer    | ALPENTHERME Family Spa                                         |
| Location    | Salzburg – Austria                                             |
| Products    | Systems LSS                                                    |
| Application | Industry                                                       |
| Year        | 2024                                                           |

- Disinfection: with ozone and UV to eliminate bacteria and parasites.
- Heating/cooling systems: to maintain optimal T.
- Control and regulation of chemical and physical parameters: ideal T, pH, redox, oxygen and salinity for different species.
- Aeration: provides oxygen to the water to ensure the respiration of aquatic organisms.
- Process: P 2-3 bar, T 40°C max, flow rates up to 1000 m<sup>3</sup>/h; High humidity and salinity environment.
- Pipes: UPVC / PE, PP/PE tanks.