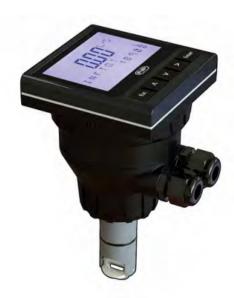

# **M9.20.XX**

### Battery Powered Flow Monitor Field Mount

| Reference | Sensor Input     |
|-----------|------------------|
| M9.20.01  | Flow (Frequency) |
| M9.20.02  | Flow (Frequency) |
| M9.20.03  | Flow (Frequency) |
| M9.20.04  | Flow (Frequency) |
| M9.20.05  | Flow (Frequency) |
| M9.20.06  | Flow (Frequency) |
| M9.20.07  | Flow (Frequency) |
| M9.20.08  | Flow (Frequency) |
| M9.20.09  | Flow (Frequency) |
| M9.20.10  | Flow (Frequency) |
| M9.20.11  | Flow (Frequency) |
| M9.20.12  | Flow (Frequency) |

## M9.20.XX