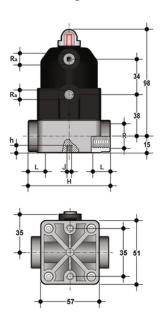

## **EPDM**

| Reference  | R    | DN | PN | R <sub>a</sub> | L    | Н  | h | J  | g   |
|------------|------|----|----|----------------|------|----|---|----|-----|
| CMFVDA038E | 3/8" | 12 | 6  | G 1/4"         | 11.5 | 75 | 8 | M5 | 340 |
| CMFVDA012E | 1/2" | 15 | 6  | G 1/4"         | 15   | 75 | 8 | M5 | 340 |

### **FKM**

| Reference  | R    | DN | PN | Ra     | L    | Н  | h | J  | g   |
|------------|------|----|----|--------|------|----|---|----|-----|
| CMFVDA038F | 3/8" | 12 | 6  | G 1/4" | 11.5 | 75 | 8 | M5 | 340 |
| CMFVDA012F | 1/2" | 15 | 6  | G 1/4" | 15   | 75 | 8 | M5 | 340 |

### **PTFE**

| Reference  | R    | DN | PN | Ra     | L    | Н  | h | J  | g   |
|------------|------|----|----|--------|------|----|---|----|-----|
| CMFVDA038P | 3/8" | 12 | 6  | G 1/4" | 11.5 | 75 | 8 | M5 | 340 |
| CMFVDA012P | 1/2" | 15 | 6  | G 1/4" | 15   | 75 | 8 | M5 | 340 |