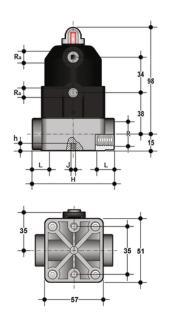

### EPDM

| Reference  | R    | DN | PN | Ra     | L    | н  | h | J  | g   |
|------------|------|----|----|--------|------|----|---|----|-----|
| CMFVNC038E | 3/8" | 12 | 6  | G 1/4" | 11.5 | 75 | 8 | M5 | 340 |
| CMFVNC012E | 1/2" | 15 | 6  | G 1/4" | 15   | 75 | 8 | M5 | 340 |

### FKM

| Reference  | R    | DN | PN | Ra     | L    | Н  | h | J  | g   |
|------------|------|----|----|--------|------|----|---|----|-----|
| CMFVNC038F | 3/8" | 12 | 6  | G 1/4" | 11.5 | 75 | 8 | M5 | 340 |
| CMFVNC012F | 1/2" | 15 | 6  | G 1/4" | 15   | 75 | 8 | M5 | 340 |

### PTFE

| Reference  | R    | DN | PN | Ra     | L    | н  | h | J  | g   |
|------------|------|----|----|--------|------|----|---|----|-----|
| CMFVNC038P | 3/8" | 12 | 6  | G 1/4" | 11.5 | 75 | 8 | M5 | 340 |
| CMFVNC012P | 1/2" | 15 | 6  | G 1/4" | 15   | 75 | 8 | M5 | 340 |