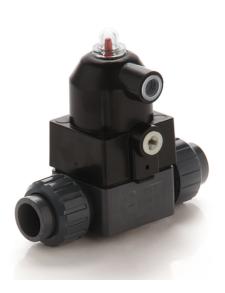

# CMFV/CP NC - Pneumatically actuated compact diaphragm valve DN 12:15

Pneumatically actuated compact diaphragm valve with BS parallel socket threaded ends, Normally Closed.

# CMFV/CP NC - Pneumatically actuated compact diaphragm valve DN 12:15

The new compact and light piston actuator in PP-GR makes the CM/CP the ideal choice for applications requiring very frequent valve operation and a long valve lifetime.

- Compact and lightweight piston actuator in PP-GR, free of exposed metallic parts, particularly suited for use in severe environmental and chemically aggressive conditions.
- High strength IXEF piston guarantees high reliability over time without maintenance.
- High visibility graduated optical position indicator protected by a transparent cap with a seal O-Ring.
- The valve is impervious to fluids containing impurities
- It has an high flow rate
- It can be installed in any position
- It has an extremely compact structure
- It is actuated by a dry running piston and does not require maintenance
- It has no protruding screws and is fully free of impurity deposits
- Allows for an easy diaphragm seal replacement
- The Standard version valve comes with a position indicator.