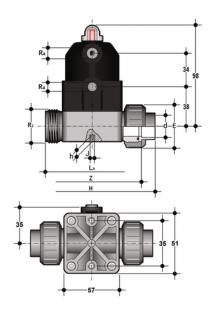

### EPDM

| Reference   | d  | DN | PN | E    | R <sub>1</sub> | Ra     | LA | Z  | н   | h | J  | g   |
|-------------|----|----|----|------|----------------|--------|----|----|-----|---|----|-----|
| CMUIMNC020E | 20 | 15 | 6  | 47.5 | 1"             | G 1/4" | 90 | 98 | 130 | 8 | M5 | 300 |

### FKM

| Reference   | d  | DN | PN | E    | R <sub>1</sub> | Ra     | LA | z  | н   | h | J  | g   |
|-------------|----|----|----|------|----------------|--------|----|----|-----|---|----|-----|
| CMUIMNC020F | 20 | 15 | 6  | 47.5 | 1"             | G 1/4" | 90 | 98 | 130 | 8 | M5 | 300 |

### PTFE

| Reference   | d  | DN | PN | E    | R <sub>1</sub> | Ra     | LA | Z  | н   | h | J  | g   |
|-------------|----|----|----|------|----------------|--------|----|----|-----|---|----|-----|
| CMUIMNC020P | 20 | 15 | 6  | 47.5 | 1"             | G 1/4" | 90 | 98 | 130 | 8 | M5 | 300 |