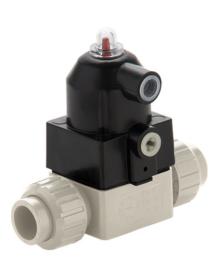

# CMUIM/CP NC - Pneumatically actuated compact diaphragm valve DN 12:15

Pneumatically actuated compact diaphragm valve with unionised metric plain socket ends for socket welding, Normally Closed.

# CMUIM/CP NC – Pneumatically actuated compact diaphragm valve DN 12:15

The new compact and light piston actuator in PP-GR makes the CM/CP the ideal choice for applications requiring very frequent valve operation and a long valve lifetime.

- Compact and lightweight piston actuator in PP-GR, free of exposed metallic parts, particularly suited for use in severe environmental and chemically aggressive conditions.
- High strength IXEF piston guarantees high reliability over time without maintenance.
- · High visibility graduated optical position indicator protected by a transparent cap with a seal O-Ring.
- The valve is impervious to fluids containing impurities
- It has an high flow rate
- It can be installed in any position
- It has an extremely compact structure
- It is actuated by a dry running piston and does not require maintenance
- It has no protruding screws and is fully free of impurity deposits
- Allows for an easy diaphragm seal replacement
- The Standard version valve comes with a position indicator.