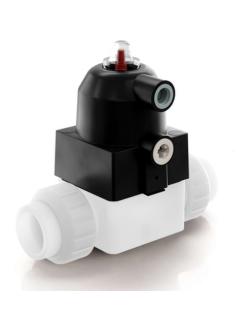

# CMFF/CP NO - Pneumatically actuated compact diaphragm valve DN 12:15

Pneumatically actuated diaphragm valve with BS parallel socket threaded ends, Normally Open.

## CMFF/CP NO - Pneumatically actuated compact diaphragm valve DN 12:15

The new compact and light piston actuator in PP-GR makes the CM/CP the ideal choice for applications requiring very frequent valve operation and a long valve lifetime.

- Compact and lightweight piston actuator in PP-GR, free of exposed metallic parts, particularly suited for use in severe environmental and chemically aggressive conditions.
- High strength IXEF piston guarantees high reliability over time without maintenance.
- · High visibility graduated optical position indicator protected by a transparent cap with a seal O-Ring.
- · The valve is impervious to fluids containing impurities
- · It has an high flow rate
- · It can be installed in any position
- · It has an extremely compact structure
- It is actuated by a dry running piston and does not require maintenance
- It has no protruding screws and is fully free of impurity deposits
- · Allows for an easy diaphragm seal replacement
- The Standard version valve comes with a position indicator.