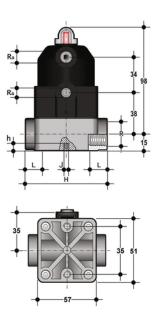

## **EPDM**

| Reference  | R    | DN | PN | R <sub>a</sub> | L    | Н  | h | J  | g   |
|------------|------|----|----|----------------|------|----|---|----|-----|
| CMFFNO038E | 3/8" | 12 | 6  | G 1/4"         | 11.5 | 75 | 8 | M5 | 360 |
| CMFFNO012E | 1/2" | 15 | 6  | G 1/4"         | 15   | 75 | 8 | M5 | 360 |

### **FKM**

| Refere | nce    | R    | DN | PN | Ra     | L    | Н  | h | J  | g   |
|--------|--------|------|----|----|--------|------|----|---|----|-----|
| CMFFN  | 10038F | 3/8" | 12 | 6  | G 1/4" | 11.5 | 75 | 8 | M5 | 360 |
| CMFFN  | 10012F | 1/2" | 15 | 6  | G 1/4" | 15   | 75 | 8 | M5 | 360 |

### **PTFE**

| Reference  | R    | DN | PN | Ra     | L    | Н  | h | J  | g   |
|------------|------|----|----|--------|------|----|---|----|-----|
| CMFFNO038P | 3/8" | 12 | 6  | G 1/4" | 11.5 | 75 | 8 | M5 | 360 |
| CMFFNO012P | 1/2" | 15 | 6  | G 1/4" | 15   | 75 | 8 | M5 | 360 |