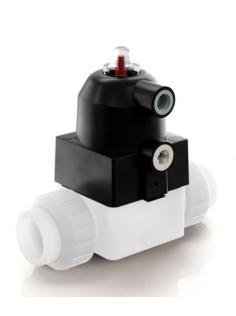

# CMDF/CP DA - Pneumatically actuated compact diaphragm valve DN 12:15

Pneumatically actuated diaphragm valve with metric plain spigot ends for socket welding, Double Acting.

# CMDF/CP DA - Pneumatically actuated compact diaphragm valve DN 12:15

The new compact and light piston actuator in PP-GR makes the CM/CP the ideal choice for applications requiring very frequent valve operation and a long valve lifetime.

- Compact and lightweight piston actuator in PP-GR, free of exposed metallic parts, particularly suited for use in severe environmental and chemically aggressive conditions.
- High strength IXEF piston guarantees high reliability over time without maintenance.
- · High visibility graduated optical position indicator protected by a transparent cap with a seal O-Ring.
- · The valve is impervious to fluids containing impurities
- · It has an high flow rate
- · It can be installed in any position
- · It has an extremely compact structure
- It is actuated by a dry running piston and does not require maintenance
- It has no protruding screws and is fully free of impurity deposits
- · Allows for an easy diaphragm seal replacement
- The Standard version valve comes with a position indicator.