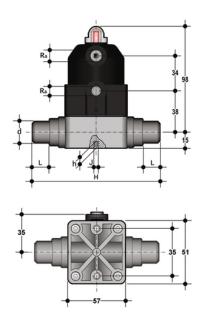

## **EPDM**

| Reference  | d  | DN | PN | B <sub>1</sub> | Ra     | L  | Н   | h | J  | g   |
|------------|----|----|----|----------------|--------|----|-----|---|----|-----|
| CMDFDA020E | 20 | 15 | 6  | 12.5           | G 1/4" | 17 | 124 | 8 | M5 | 360 |

### **FKM**

| Reference  | d  | DN | PN | B <sub>1</sub> | Ra     | L  | н   | h | J  | g   |
|------------|----|----|----|----------------|--------|----|-----|---|----|-----|
| CMDFDA020F | 20 | 15 | 6  | 12.5           | G 1/4" | 17 | 124 | 8 | M5 | 360 |

# **PTFE**

| Reference  | d  | DN | PN | B <sub>1</sub> | Ra     | L  | Н   | h | J  | g   |
|------------|----|----|----|----------------|--------|----|-----|---|----|-----|
| CMDFDA020P | 20 | 15 | 6  | 12.5           | G 1/4" | 17 | 124 | 8 | M5 | 360 |