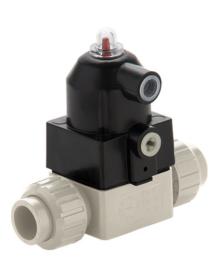

## CMFM/CP DA – Pneumatically actuated compact diaphragm valve DN 12:15

Pneumatically actuated compact diaphragm valve with BS parallel socket threaded ends, Double Acting.

# CMFM/CP DA – Pneumatically actuated compact diaphragm valve DN 12:15

The new compact and light piston actuator in PP-GR makes the CM/CP the ideal choice for applications requiring very frequent valve operation and a long valve lifetime.

- Compact and lightweight piston actuator in PP-GR, free of exposed metallic parts, particularly suited for use in severe environmental and chemically aggressive conditions.
- High strength IXEF piston guarantees high reliability over time without maintenance.
- High visibility graduated optical position indicator protected by a transparent cap with a seal O-Ring.
- The valve is impervious to fluids containing impurities
- It has an high flow rate
- It can be installed in any position
- It has an extremely compact structure
- It is actuated by a dry running piston and does not require maintenance
- It has no protruding screws and is fully free of impurity deposits
- Allows for an easy diaphragm seal replacement
- The Standard version valve comes with a position indicator.