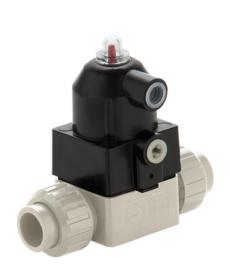

# CMIM/CP NC - Pneumatically actuated compact diaphragm valve DN 12:15

Pneumatically actuated compact diaphragm valve with metric plain socket ends for socket welding, Normally Closed.

## CMIM/CP NC - Pneumatically actuated compact diaphragm valve DN 12:15

The new compact and light piston actuator in PP-GR makes the CM/CP the ideal choice for applications requiring very frequent valve operation and a long valve lifetime.

- Compact and lightweight piston actuator in PP-GR, free of exposed metallic parts, particularly suited for use in severe environmental and chemically aggressive conditions.
- High strength IXEF piston guarantees high reliability over time without maintenance.
- · High visibility graduated optical position indicator protected by a transparent cap with a seal O-Ring.
- · The valve is impervious to fluids containing impurities
- · It has an high flow rate
- · It can be installed in any position
- · It has an extremely compact structure
- It is actuated by a dry running piston and does not require maintenance
- It has no protruding screws and is fully free of impurity deposits
- · Allows for an easy diaphragm seal replacement
- The Standard version valve comes with a position indicator.