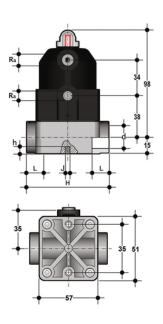

## **EPDM**

| Reference  | d  | DN | PN | R <sub>a</sub> | L  | Н  | h | J  | g   |
|------------|----|----|----|----------------|----|----|---|----|-----|
| CMIMNC016E | 16 | 12 | 6  | G 1/4"         | 14 | 75 | 8 | M5 | 300 |
| CMIMNC020E | 20 | 15 | 6  | G 1/4"         | 16 | 75 | 8 | M5 | 300 |

### **FKM**

| Reference  | d  | DN | PN | Ra     | L  | Н  | h | J  | g   |
|------------|----|----|----|--------|----|----|---|----|-----|
| CMIMNC016F | 16 | 12 | 6  | G 1/4" | 14 | 75 | 8 | M5 | 300 |
| CMIMNC020F | 20 | 15 | 6  | G 1/4" | 16 | 75 | 8 | M5 | 300 |

### **PTFE**

| Reference  | d  | DN | PN | Ra     | L  | Н  | h | J  | g   |
|------------|----|----|----|--------|----|----|---|----|-----|
| CMIMNC016P | 16 | 12 | 6  | G 1/4" | 14 | 75 | 8 | M5 | 300 |
| CMIMNC020P | 20 | 15 | 6  | G 1/4" | 16 | 75 | 8 | M5 | 300 |