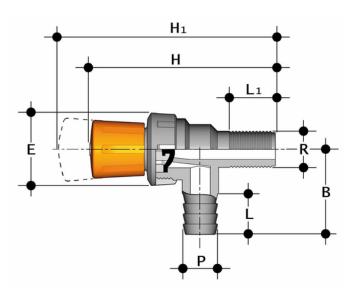

## RMRPV - Diaphragm cock valve DN 15

Diaphragm cock valve with BSP threaded male ends and hose connection.

| Reference    | R    | DN | PN | Р  | В  | Е  | н   | H[5:1] | L  | L[5:1] | g  |
|--------------|------|----|----|----|----|----|-----|--------|----|--------|----|
| RMRPV012020E | 1/2" | 15 | 4  | 20 | 50 | 43 | 110 | 119    | 24 | 29     | 90 |