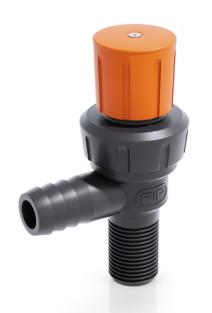

## RMRPV - Diaphragm cock valve DN 15

Diaphragm cock valve with BSP threaded male ends and hose connection.

| Reference    | R    | DN | PN | Р  | В  | Е  | н   | H[5:1] | L  | L[5:1] | g  |
|--------------|------|----|----|----|----|----|-----|--------|----|--------|----|
| RMRPV012020E | 1/2" | 15 | 4  | 20 | 50 | 43 | 110 | 119    | 24 | 29     | 90 |

## RMRPV - Diaphragm cock valve DN 15

- · Connection system for threaded joints
- · Can be installed in any position
- Can be coupled to pipes in PVC-U, PVC-U plasticised, PE and rubber
- Valve material compatibility (PVC-U) with water, drinking water and other food substance conveyance according to current regulations
- Specifically designed for laboratory applications or for sampling purposes  $\,$