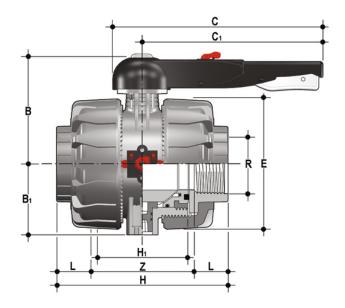

## **EPDM**

| Reference | R      | DN  | PN | В   | B[5:1] | С   | C[5:1] | Е   | Н   | H[5:1] | L    | Z     | g     |
|-----------|--------|-----|----|-----|--------|-----|--------|-----|-----|--------|------|-------|-------|
| VKDNV212E | 2" 1/2 | 65  | 16 | 164 | 87     | 225 | 175    | 164 | 235 | 133    | 33,2 | 168,6 | 4395  |
| VKDNV300E | 3"     | 80  | 16 | 177 | 105    | 327 | 272    | 203 | 270 | 149    | 35,5 | 199   | 7260  |
| VKDNV400E | 4"     | 100 | 16 | 195 | 129    | 385 | 330    | 238 | 308 | 167    | 37,6 | 232,8 | 11100 |

## **FKM**

| Reference | R      | DN  | PN | В   | B[5:1] | С   | C[5:1] | Е   | Н   | H[5:1] | L     | Z    | g     |
|-----------|--------|-----|----|-----|--------|-----|--------|-----|-----|--------|-------|------|-------|
| VKDNV212F | 2" 1/2 | 65  | 16 | 164 | 87     | 225 | 175    | 164 | 235 | 133    | 168,6 | 33,2 | 4395  |
| VKDNV300F | 3"     | 80  | 16 | 177 | 105    | 327 | 272    | 203 | 270 | 149    | 199   | 35,5 | 7260  |
| VKDNV400F | 4"     | 100 | 16 | 195 | 129    | 385 | 330    | 238 | 308 | 167    | 232,8 | 37,6 | 11100 |