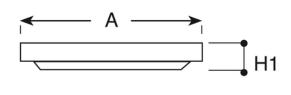

Durability: PVC specifications and structure design give this product a great resistance against atmospheric agents and ageing and ensure dimensional stability in time.

| Reference | RAL  | A (mm) | H (mm) | H1 (mm) | Dim (mm) | kN | Material |
|-----------|------|--------|--------|---------|----------|----|----------|
| E25580V   | 6005 | 284    | 20     | 30      | 300x300  | 21 | PVC      |
| E25630V   | 6005 | 383    | 25     | 35      | 400x400  | 21 | PVC      |
| E25780V   | 6005 | 539    | 34     | 45      | 550x550  | 20 | PVC      |