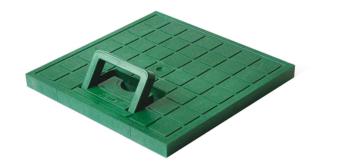

## PVC Pedestrian Cover with handle (green)

Suitable for the garden.

To use as catch basin covering for pedestrian, bicycle path areas

Material: PVC.

Installation: the cover perfectly fits the REDI catch basin. Always use a frame in case of special installation or when closing concrete catch basins. The special handle allows easy access.

Durability: PVC specifications and structure design give this product a great resistance against atmospheric agents and ageing and ensure dimensional stability in time.

| Reference | RAL  | A (mm) | H (mm) | H1 (mm) | Dim (mm) | kN | Material |
|-----------|------|--------|--------|---------|----------|----|----------|
| E25580V   | 6005 | 284    | 20     | 30      | 300x300  | 21 | PVC      |
| E25630V   | 6005 | 383    | 25     | 35      | 400x400  | 21 | PVC      |
| E25780V   | 6005 | 539    | 34     | 45      | 550x550  | 20 | PVC      |