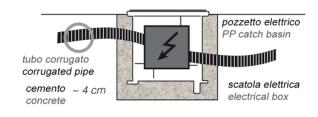

## Catch basin for electric cables with watertight cover PP (green)

Suitable for the garden. To use as inspection chamber for electric cables.

Material Polypropylene.

Inlet/outlet: Ø40, Ø50, Ø63, Ø75 mm.