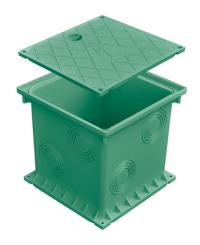

## Catch basin for electric cables with watertight cover PP (green)

Suitable for the garden. To use as inspection chamber for electric cables.

Material Polypropylene.

Inlet/outlet: Ø40, Ø50, Ø63, Ø75 mm.

Condensation discharge Ø 20 mm.

Screws for cover fastening included.

THE KEY POINTS: Easy to open; Watertight; Internal support for electrical boxes; Anti-slip cover; Customizable on request; Stacking - Pre cut bottom.

**IP67** certificate in accordance to CEI EN60529 norm. Protection against temporary water (max 30' at 1 mt depth). Total protection against bodies and dust penetration.

All products can be classified in load class A15 in accordance with regulation EN124 (resistance >15 KN). All tests have been carried out at internal laboratories in Aliaxis Group.