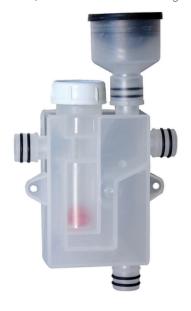

## Dry condensate trap (for aC units or heating pumps)

Traps were conceived to eliminate bad smells produced in the condensate discharge hose, one of the major problems tied with recessed housings for air-conditioning units. Many traps are fitted and embedded into the wall without any possibility for the user to inspect them at a later stage. The cover guarantees an easy access to remove any likely obstruction (i.e. bugs or algae). Thanks to its manufacturing process on a transparent material, an immediate vision of the good installation operation can be achieved. Fast inspection.