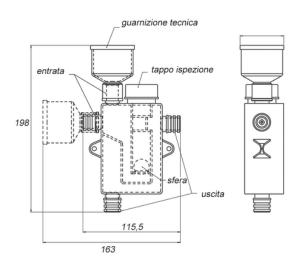

## Dry condensate trap (for aC units or heating pumps)

Traps were conceived to eliminate bad smells produced in the condensate discharge hose, one of the major problems tied with recessed housings for air-conditioning units. Many traps are fitted and embedded into the wall without any possibility for the user to inspect them at a later stage. The cover guarantees an easy access to remove any likely obstruction (i.e. bugs or algae). Thanks to its manufacturing process on a transparent material, an immediate vision of the good installation operation can be achieved. Fast inspection.

| Reference | DN (mm)  |
|-----------|----------|
| 199CLPP   | 20-26-30 |