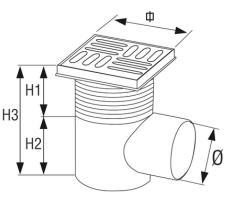

## PP High capacity floor drain 1 outlet, high version

Especially designed for yards, garages cellars and any areas where a high drainage capacity is required. Material: Polypropylene Grill 150x150 mm

Advantages:

- inspection basket
- 360° adjustable riser
- easy inspection
- an anti-backflow device can be fitted in to prevent back flooding (ref. EDP1104).

All products can be classified in load class K3 in accordance with regulation EN 1253 (resistance >300 kg). All tests have been carried out at Aliaxis laboratories.