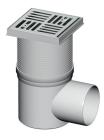

## PP High capacity floor drain 1 outlet, high version

Especially designed for yards, garages cellars and any areas where a high drainage capacity is required. Material: Polypropylene Grill 150x150 mm

Advantages:

- inspection basket
- 360° adjustable riser
- easy inspection
- an anti-backflow device can be fitted in to prevent back flooding (ref. EDP1104).

All products can be classified in load class K3 in accordance with regulation EN 1253 (resistance >300 kg). All tests have been carried out at Aliaxis laboratories.