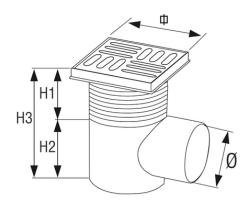

## PP High capacity floor drain 1 outlet, high version

Especially designed for yards, garages cellars and any areas where a high drainage capacity is required.

Material: Polypropylene

Grill 150x150 mm

Advantages:

- inspection basket
- 360° adjustable riser
- easy inspection
- an anti-backflow device can be fitted in to prevent back flooding (ref. EDP1104).

All products can be classified in load class K3 in accordance with regulation EN 1253 (resistance >300 kg). All tests have been carried out at Aliaxis laboratories.