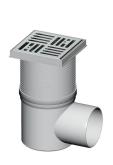

## PP High capacity floor drain 1 outlet, high version

Especially designed for yards, garages cellars and any areas where a high drainage capacity is required.

Material: Polypropylene

Grill 150x150 mm

Advantages:

- inspection basket
- 360° adjustable riser
- easy inspection
- an anti-backflow device can be fitted in to prevent back flooding (ref. EDP1104).

All products can be classified in load class K3 in accordance with regulation EN 1253 (resistance >300 kg). All tests have been carried out at Aliaxis laboratories.