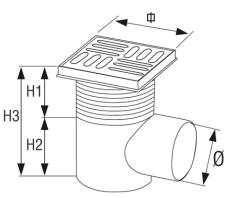

## PP High capacity floor drain 1 outlet, high version

Especially designed for yards, garages cellars and any areas where a high drainage capacity is required. Material: Polypropylene Grill 150x150 mm

Advantages:

- inspection basket
- 360° adjustable riser
- easy inspection
- an anti-backflow device can be fitted in to prevent back flooding (ref. EDP1104).

All products can be classified in load class K3 in accordance with regulation EN 1253 (resistance >300 kg). All tests have been carried out at Aliaxis laboratories.