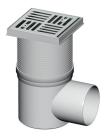

## PP High capacity floor drain 1 outlet, high version

Especially designed for yards, garages cellars and any areas where a high drainage capacity is required. Material: Polypropylene Grill 150x150 mm

Advantages:

- inspection basket
- 360° adjustable riser
- easy inspection
- an anti-backflow device can be fitted in to prevent back flooding (ref. EDP1104).

All products can be classified in load class K3 in accordance with regulation EN 1253 (resistance >300 kg). All tests have been carried out at Aliaxis laboratories.