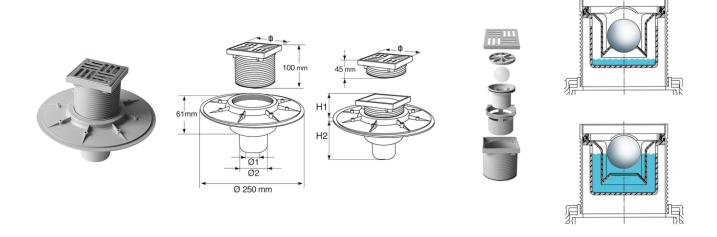

## Dry floor trap with vertical outlet (Body PVC)

Especially designed for balconies, terraces and in all cases of low concrete slabs.

Supplied with protection to permit easy installation.

## Advantages:

- adaptable height (minimum 76mm with low riser)
- 360° adjustable horizontal outlet and riser
- PVC body with horizontal outlet (can be connected by gluing or by push fit)
- dry floor trap (working even in case of hot temperature)
- internal inlets to gather infiltration
- patented solution

## IT WORKS EVEN WITHOUT WATER!

The patented dry trap prevents any bad smell even without water seal.

All products can be classified in load class K3 in accordance with regulation EN 1253 (resistance >300 kg). All tests have been carried out at Aliaxis laboratories.