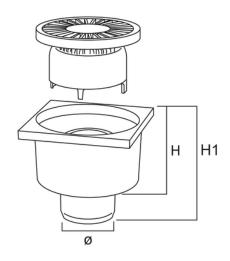

## ABS Chromium plated floor drain with vertical outlet

Especially designed for public premises, balconies, industrial kitchens, public lavatories and in all cases a trapping action is required. Tested by CSTB.

Material: ABS.

Use: to collect waste water. The chromium plated material meets with the aesthetical requirements while granting the same water flowability of plastics materials. We suggested not to use aggressive chemical cleaners because in long term could damage chromium plating.

Advantages: easy inspection thanks to the removable trapping bell.

All products can be classified in load class K3 in accordance with regulation EN 1253 (resistance >300 kg). All tests have been carried out at Aliaxis laboratories.