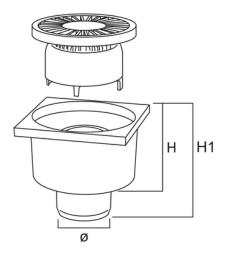

All products can be classified in load class K3 in accordance with regulation EN 1253 (resistance >300 kg). All tests have been carried out at Aliaxis laboratories.

| Reference | H (mm) | H1 (mm) | Ø (mm) | Dim (mm) | l/s   |
|-----------|--------|---------|--------|----------|-------|
| E2222CR   | 60     | 95      | 50     | 100      | 0,6   |
| E2233CR   | 60     | 95      | 50     | 150      | < 0,7 |