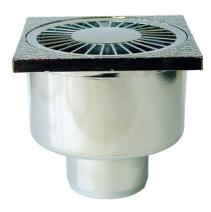

## ABS Chromium plated floor drain with vertical outlet

Especially designed for public premises, balconies, industrial kitchens, public lavatories and in all cases a trapping action is required. Tested by CSTB.

Material: ABS.

Use: to collect waste water. The chromium plated material meets with the aesthetical requirements while granting the same water flowability of plastics materials. We suggested not to use aggressive chemical cleaners because in long term could damage chromium plating. Advantages: easy inspection thanks to the removable trapping bell.