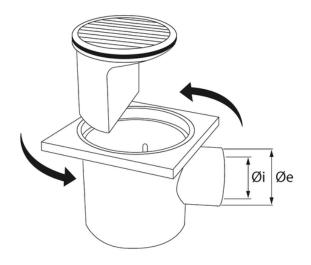

- easy cleaning and inspection thanks to the removable grill and trapping device

- the square components may be rotated to fit floor's geometry.

| Reference | H (mm) | Dim (mm) | diameterExternal | Ø Internal | l/s | Material |
|-----------|--------|----------|------------------|------------|-----|----------|
| 0210304   | 82     | 100      | 40               | 32         | -   | PVC      |
| 0210404   | 82     | 100      | -                | 40         | 0,3 | PVC      |