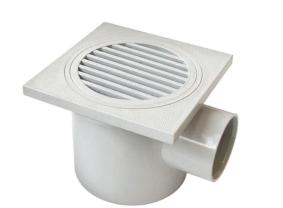

## PVC Floor drain 100 (horizontal outlet)

Especially designed for public premises, kitchens, public lavatories Material: PVC.

Use: to collect waste water especially designed for public premises, kitchens, pubblic lavatories. Advantages:

- easy cleaning and inspection thanks to the removable grill and trapping device

- the square components may be rotated to fit floor's geometry.

| Reference | H (mm) | Dim (mm) | diameterExternal | Ø Internal | l/s | Material |
|-----------|--------|----------|------------------|------------|-----|----------|
| 0210304   | 82     | 100      | 40               | 32         | -   | PVC      |
| 0210404   | 82     | 100      | -                | 40         | 0,3 | PVC      |