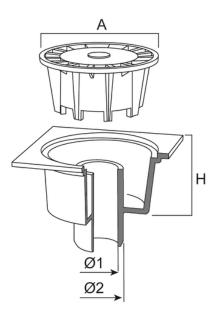

## **PVC Floor drain (external outlet)**

Especially designed for public premises, balconies, industrial kitchens, public lavatories and in all cases a trapping action is required.

Material: PVC.

Use: to collect rain and waste water.

PVC specifications and structure design give this product a great resistance against atmospheric agents and ageing and ensure dimensional stability in time.

Advantages:

- easy inspection and cleaning
- internal, external and horizontal outlet versions available.