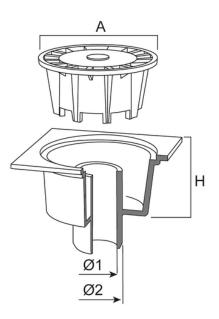

## **PVC Floor drain (external outlet)**

Especially designed for public premises, balconies, industrial kitchens, public lavatories and in all cases a trapping action is required.

Material: PVC.

Use: to collect rain and waste water.

PVC specifications and structure design give this product a great resistance against atmospheric agents and ageing and ensure dimensional stability in time.

Advantages:

- easy inspection and cleaning
- internal, external and horizontal outlet versions available.

All products can be classified in load class K3 in accordance with regulation EN 1253 (resistance >300 kg). All tests have been carried out at Aliaxis laboratories.

Tested by CSTB.