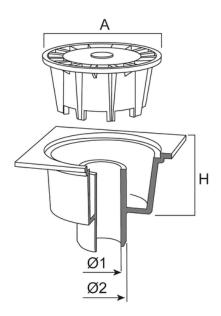

## **PVC Floor drain (external outlet)**

Especially designed for public premises, balconies, industrial kitchens, public lavatories and in all cases a trapping action is required.

Material: PVC.

Use: to collect rain and waste water.

PVC specifications and structure design give this product a great resistance against atmospheric agents and ageing and ensure dimensional stability in time.

Advantages:

- easy inspection and cleaning
- internal, external and horizontal outlet versions available.