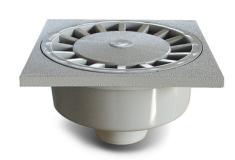

## **PVC Floor drain (external outlet)**

Especially designed for public premises, balconies, industrial kitchens, public lavatories and in all cases a trapping action is required.

Material: PVC.

Use: to collect rain and waste water.

PVC specifications and structure design give this product a great resistance against atmospheric agents and ageing and ensure dimensional stability in time.

Advantages:

- easy inspection and cleaning
- internal, external and horizontal outlet versions available.