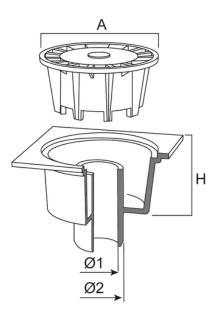

PVC specifications and structure design give this product a great resistance against atmospheric agents and ageing and ensure dimensional stability in time.

Advantages:

- easy inspection and cleaning
- internal, external and horizontal outlet versions available.