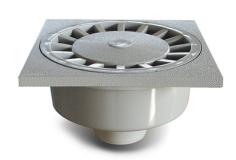

## **PVC Floor drain (external outlet)**

Especially designed for public premises, balconies, industrial kitchens, public lavatories and in all cases a trapping action is required.

Material: PVC.

Use: to collect rain and waste water.

PVC specifications and structure design give this product a great resistance against atmospheric agents and ageing and ensure dimensional stability in time.

Advantages:

- easy inspection and cleaning
- internal, external and horizontal outlet versions available.