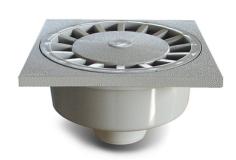

## **PVC Floor drain (external outlet)**

Especially designed for public premises, balconies, industrial kitchens, public lavatories and in all cases a trapping action is required.

Material: PVC.

Use: to collect rain and waste water.

PVC specifications and structure design give this product a great resistance against atmospheric agents and ageing and ensure dimensional stability in time.

Advantages:

- easy inspection and cleaning
- internal, external and horizontal outlet versions available.

All products can be classified in load class K3 in accordance with regulation EN 1253 (resistance >300 kg). All tests have been carried out at Aliaxis laboratories.

Tested by CSTB.