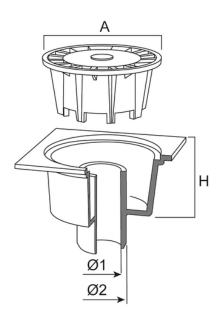

## **PVC Floor drain (external outlet)**

Especially designed for public premises, balconies, industrial kitchens, public lavatories and in all cases a trapping action is required.

Material: PVC.

Use: to collect rain and waste water.

PVC specifications and structure design give this product a great resistance against atmospheric agents and ageing and ensure dimensional stability in time.

Advantages:

- easy inspection and cleaning
- internal, external and horizontal outlet versions available.

All products can be classified in load class K3 in accordance with regulation EN 1253 (resistance >300 kg). All tests have been carried out at Aliaxis laboratories.

Tested by CSTB.