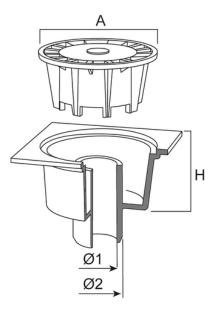

## Advantages:

- easy inspection and cleaning

- internal, external and horizontal outlet versions available.

All products can be classified in load class K3 in accordance with regulation EN 1253 (resistance >300 kg). All tests have been carried out at Aliaxis laboratories.