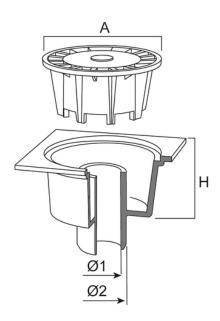

## **PVC Floor drain (external outlet)**

Especially designed for public premises, balconies, industrial kitchens, public lavatories and in all cases a trapping action is required.

Material: PVC.

Use: to collect rain and waste water.

PVC specifications and structure design give this product a great resistance against atmospheric agents and ageing and ensure dimensional stability in time.

Advantages:

- easy inspection and cleaning
- internal, external and horizontal outlet versions available.