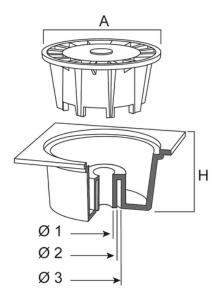

## **PVC Floor drain (internal outlet)**

Especially designed for public premises, balconies, industrial kitchens, public lavatories and in all cases a trapping action is required.

## Material: PVC.

Use: to collect rain and waste water.

PVC specifications and structure design give this product a great resistance against atmospheric agents and ageing and ensure dimensional stability in time.

## Advantages:

- easy inspection and cleaning

- internal, external and horizontal outlet versions available.

All products can be classified in load class K3 in accordance with regulation EN 1253 (resistance >300 kg). All tests have been carried out at Aliaxis laboratories.