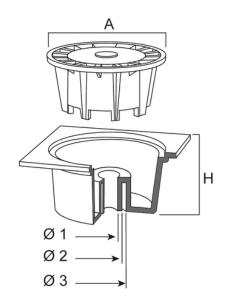

## **PVC Floor drain (internal outlet)**

Especially designed for public premises, balconies, industrial kitchens, public lavatories and in all cases a trapping action is required.

Material: PVC.

Use: to collect rain and waste water.

PVC specifications and structure design give this product a great resistance against atmospheric agents and ageing and ensure dimensional stability in time.

Advantages:

- easy inspection and cleaning
- internal, external and horizontal outlet versions available.

All products can be classified in load class K3 in accordance with regulation EN 1253 (resistance >300 kg). All tests have been carried out at Aliaxis laboratories.

Tested by CSTB.