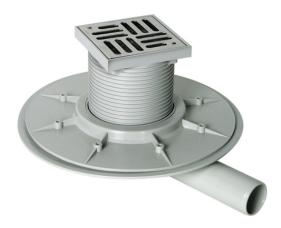

## Dry floor trap with horizontal outlet (Body PVC)

Especially designed for balconies, terraces and in all cases of low concrete slabs. Supplied with protection to permit easy installation.

Advantages:

- adaptable height (minimum 76mm with low riser)
- 360° adjustable horizontal outlet and riser
- PVC body with horizontal outlet (can be connected by gluing or by push fit)
- dry floor trap (working even in case of hot temperature)
- internal inlets to gather infiltration
- patented solution
- IT WORKS EVEN WITHOUT WATER!

The patented dry trap prevents any bad smell even without water seal.

All products can be classified in load class K3 in accordance with regulation EN 1253 (resistance >300 kg). All tests have been carried out at Aliaxis laboratories.