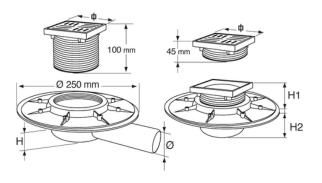

## Dry floor trap with horizontal outlet (Body PVC)

Especially designed for balconies, terraces and in all cases of low concrete slabs. Supplied with protection to permit easy installation.

Advantages:

- adaptable height (minimum 76mm with low riser)
- 360° adjustable horizontal outlet and riser
- PVC body with horizontal outlet (can be connected by gluing or by push fit)
- dry floor trap (working even in case of hot temperature)
- internal inlets to gather infiltration
- patented solution
- IT WORKS EVEN WITHOUT WATER!