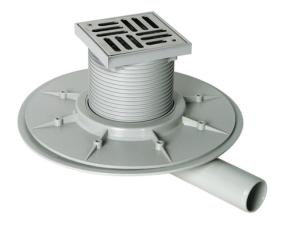

## Dry floor trap with horizontal outlet (Body PVC)

Especially designed for balconies, terraces and in all cases of low concrete slabs.

Supplied with protection to permit easy installation.

## Advantages:

- adaptable height (minimum 76mm with low riser)
- 360° adjustable horizontal outlet and riser
- PVC body with horizontal outlet (can be connected by gluing or by push fit)
- dry floor trap (working even in case of hot temperature)
- internal inlets to gather infiltration
- patented solution