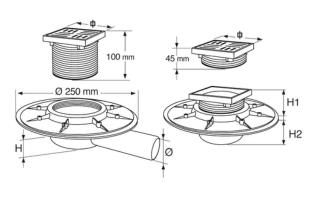

## Advantages:

- adaptable height (minimum 76mm with low riser)
- 360° adjustable horizontal outlet and riser
- PVC body with horizontal outlet (can be connected by gluing or by push fit)
- dry floor trap (working even in case of hot temperature)
- internal inlets to gather infiltration
- patented solution