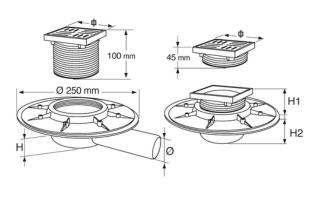

## Advantages:

- adaptable height (minimum 76mm with low riser)
- 360° adjustable horizontal outlet and riser
- PVC body with horizontal outlet (can be connected by gluing or by push fit)
- dry floor trap (working even in case of hot temperature)
- internal inlets to gather infiltration
- patented solution