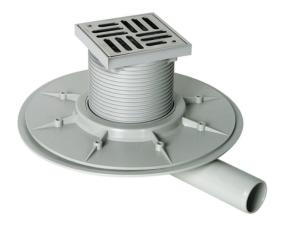

## Dry floor trap with horizontal outlet (Body PVC)

Especially designed for balconies, terraces and in all cases of low concrete slabs.

Supplied with protection to permit easy installation.

## Advantages:

- adaptable height (minimum 76mm with low riser)
- 360° adjustable horizontal outlet and riser
- PVC body with horizontal outlet (can be connected by gluing or by push fit)
- dry floor trap (working even in case of hot temperature)
- internal inlets to gather infiltration
- patented solution