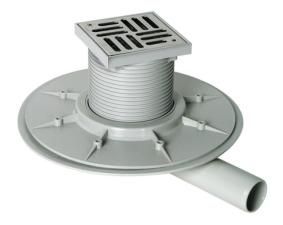

## Dry floor trap with horizontal outlet (Body PVC)

Especially designed for balconies, terraces and in all cases of low concrete slabs.

Supplied with protection to permit easy installation.

## Advantages:

- adaptable height (minimum 76mm with low riser)
- 360° adjustable horizontal outlet and riser
- PVC body with horizontal outlet (can be connected by gluing or by push fit)
- dry floor trap (working even in case of hot temperature)
- internal inlets to gather infiltration
- patented solution

IT WORKS EVEN WITHOUT WATER!

The patented dry trap prevents any bad smell even without water seal.

All products can be classified in load class K3 in accordance with regulation EN 1253 (resistance >300 kg). All tests have been carried out at Aliaxis laboratories.