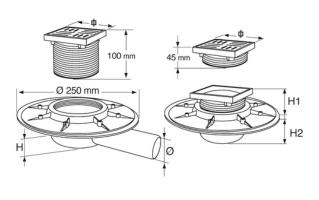

## Dry floor trap with horizontal outlet (Body PVC)

Especially designed for balconies, terraces and in all cases of low concrete slabs.

Supplied with protection to permit easy installation.

## Advantages:

- adaptable height (minimum 76mm with low riser)
- 360° adjustable horizontal outlet and riser
- PVC body with horizontal outlet (can be connected by gluing or by push fit)
- dry floor trap (working even in case of hot temperature)
- internal inlets to gather infiltration
- patented solution

IT WORKS EVEN WITHOUT WATER!

The patented dry trap prevents any bad smell even without water seal.

All products can be classified in load class K3 in accordance with regulation EN 1253 (resistance >300 kg). All tests have been carried out at Aliaxis laboratories.