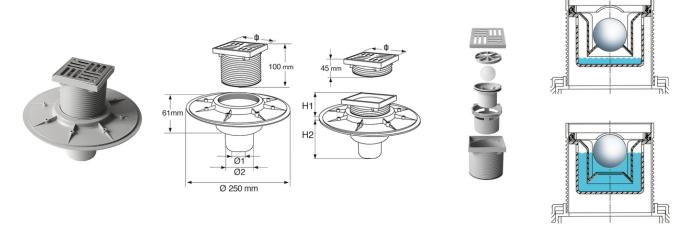

## Advantages:

- adaptable height (minimum 76mm with low riser)
- 360° adjustable horizontal outlet and riser
- PVC body with horizontal outlet (can be connected by gluing or by push fit)
- dry floor trap (working even in case of hot temperature)
- internal inlets to gather infiltration
- patented solution

| Reference | RAL  | H (mm) | Dim (mm) | Ø1 (mm) | H2 (mm) | H1 mm Min | Ø2 (mm) | I/s   | Material | Grill |
|-----------|------|--------|----------|---------|---------|-----------|---------|-------|----------|-------|
| EAS35AI   | 7035 | 61     | 100      | 50      | 115     | 45        | 75      | < 0,6 | PVC      | Inox  |
| EAS45AI   | 7035 | 61     | 150      | 50      | 115     | 61        | 75      | < 0,6 | PVC      | Inox  |