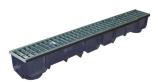

## 130x1000 PP Channel H90 with T section grill

Linear evacuation by superficial drainage channels with grills. These channels can be placed in flat open areas without digging limitations. To use in pedestrian areas and light traffic areas. Tested by Istituto di Ricerche e Collaudi M. Masini S.R.L. Marking: CE Material: PP Shaped profile T 2 x vertical outlet predisposition Ø110 Channel can be cut in 2 channels 130x500 Grate locking device NOT applicable

Grating: class A15 EN1433. Use rain water drainage in pedestrian areas and light traffic areas.

| Reference | Colour | H (mm) | Dim (mm) | Туре       | Material | Grill            | Lock system             |
|-----------|--------|--------|----------|------------|----------|------------------|-------------------------|
| WCA13PP   | Black  | 90     | 130x1000 | A15 EN1433 | PP       | Galvanized steel | Ad incastro / Interlock |