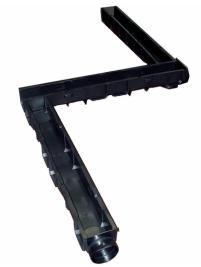

## 130x1000 PP Channel H90 with T section grill

Linear evacuation by superficial drainage channels with grills. These channels can be placed in flat open areas without digging limitations. To use in pedestrian areas and light traffic areas. Tested by Istituto di Ricerche e Collaudi M. Masini S.R.L. Marking: CE Material: PP Shaped profile T 2 x vertical outlet predisposition Ø110 Channel can be cut in 2 channels 130x500 Grate locking device NOT applicable