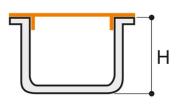

## 130x1000 PP Channel H90 with T section grill

Linear evacuation by superficial drainage channels with grills. These channels can be placed in flat open areas without digging limitations. To use in pedestrian areas and light traffic areas. Tested by Istituto di Ricerche e Collaudi M. Masini S.R.L. Marking: CE Material: PP Shaped profile T 2 x vertical outlet predisposition Ø110 Channel can be cut in 2 channels 130x500 Grate locking device NOT applicable

Grating: class A15 EN1433. Use rain water drainage in pedestrian areas and light traffic areas.

| Reference | Colour | H (mm) | Dim (mm) | Туре       | Material | Grill            | Lock system             |
|-----------|--------|--------|----------|------------|----------|------------------|-------------------------|
| WCA13PP   | Black  | 90     | 130x1000 | A15 EN1433 | PP       | Galvanized steel | Ad incastro / Interlock |