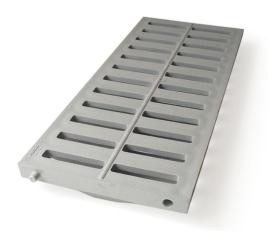

## 200 Grill Light traffic

Linear evacuation by superficial drainage channels with grills. These channels can be placed in flat open areas without digging limitations. Use on light duty traffic areas, such as garage fronts, private driveways, yards, pedestrian areas.

Material: PVC Marking: CE

Regulation: EN124 A15 Load class.

Use: light duty traffic draining grate for 200 channels.

Characteristics:

- antiskid as the knurled surface and the chamfered draining profile avoid water stagnation and ice
- provided with coupling pins
- provided with a central stiffening rib.