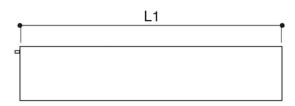

IMPORTANT: in the planning stage, the grate breaking load must be scaled down by using a correct safety factor.

| Reference | RAL  | H (mm) | L (mm) | L1 (mm) | kN | I/s | Material |
|-----------|------|--------|--------|---------|----|-----|----------|
| 0219004   | 7035 | 20     | 200    | 500     | 61 | 2,8 | PVC      |