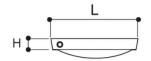

IMPORTANT: in the planning stage, the grate breaking load must be scaled down by using a correct safety factor.

| Reference | RAL  | H (mm) | L (mm) | L1 (mm) | kN | I/s | Material |
|-----------|------|--------|--------|---------|----|-----|----------|
| 0219004   | 7035 | 20     | 200    | 500     | 61 | 2,8 | PVC      |