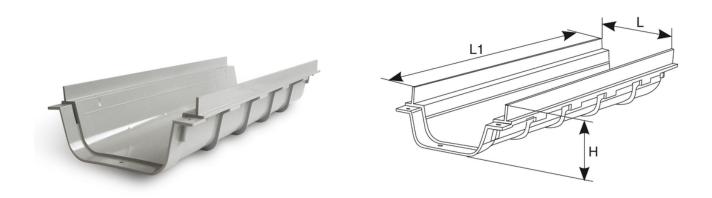

N.B. Use solvent cement for PVC to weld the channels (Reference COLLA00 - COLLA25 - COLLA12).

| Reference | RAL  | H (mm) | L (mm) | L1 (mm) | Material |
|-----------|------|--------|--------|---------|----------|
| E1821B4   | 7035 | 94     | 200    | 500     | PVC      |