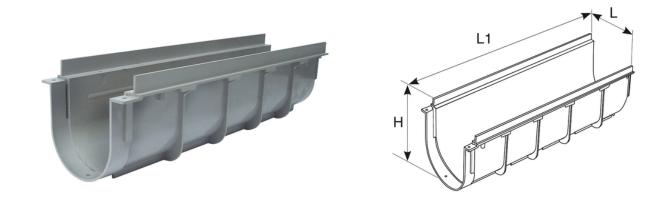

## 200 modular channel HIGH

Linear evacuation by superficial drainage channels with grills. These channels can be placed in flat open areas without digging limitations. To use in garages, yards, terraces, balconies, other outdoor areas, public bathrooms and lavatories (gymnasiums, etc.). Material: PVC

Marking: CE

Regulation: EN124 A15 Load class Features:

- self-supporting

- modular coupling by pins

- possibility to glue the components to ensure a higher water tightness

- a cover can be fastened by means of self-threading screws (preset holes)