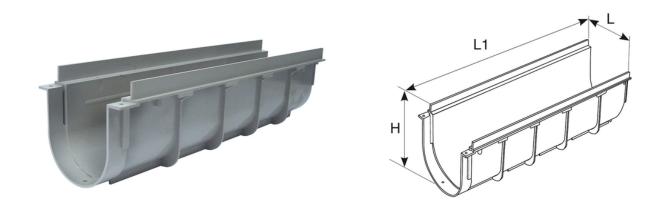

| Reference | RAL  | H (mm) | L (mm) | L1 (mm) | Material |
|-----------|------|--------|--------|---------|----------|
| E1820A4   | 7035 | 170    | 200    | 250     | PVC      |

Oaliaxis