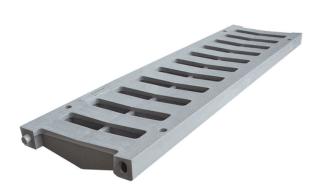

## **130 Grill Light traffic**

Linear evacuation by superficial drainage channels with grills.

These channels can be placed in flat open areas without digging limitations. To use on light duty traffic areas, such as garage fronts, private driveways, yards, pedestrian areas.

Material: PVC

Marking: CE

Regulation: EN124 A15 Load class.

Use: draining light traffic cover for 130 channels. Features:

- antiskid thanks to the knurled surface

- provided with coupling pins

- preset for screw fastening to the channel

- provided with a central stiffening rib.

Important: in the planning stage, the grating breaking load must be scaled down by using a correct safety factor.