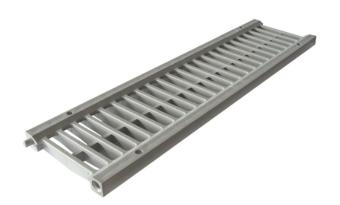

## 130 Grill High drainage

Linear evacuation by superficial drainage channels with grills.

These channels can be placed in flat open areas without digging limitations. To use on light duty traffic areas, such as garage fronts, private driveways, yards, pedestrian areas.

## Features:

- antiskid as the knurled surface and the chamfered draining profile avoid water stagnation and ice
- provided with coupling pins
- preset for screw fastening to the channel
- provided with a central stiffening rib.