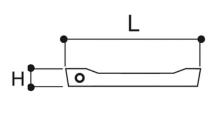

| Reference | RAL  | H (mm) | L (mm) | L1 (mm) | I/s | Material |
|-----------|------|--------|--------|---------|-----|----------|
| E257704   | 7035 | 20     | 130    | 500     | 3,6 | PVC      |