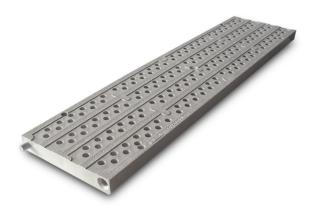

## 130 Grill walkaway standardized for swimming pools

Linear evacuation by superficial drainage channels with grills. These channels can be placed in flat open areas without digging limitations. To use as pedestrian draining cover for channels alongside swimming pools. Material: PVC. Marking: CE.

Regulation: EN124 A15 Load class.

Features:

-barefoot-friendly

antiskid knurled surfaceprovided with coupling pins

- preset for screw fastening to the channel.

Durability: PVC specifications and structure design give this product a great resistance against atmospheric agents and ageing, and ensure dimensional stability in time.