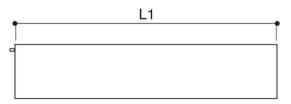

| Reference | RAL  | H (mm) | L (mm) | L1 (mm) | l/s | Material |
|-----------|------|--------|--------|---------|-----|----------|
| W721503   | 9016 | 20     | 130    | 500     | 1,2 | PVC      |
| W721504   | 7035 | 20     | 130    | 500     | 1,2 | PVC      |