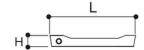

| Reference | RAL  | H (mm) | L (mm) | L1 (mm) | l/s | Material |
|-----------|------|--------|--------|---------|-----|----------|
| W721503   | 9016 | 20     | 130    | 500     | 1,2 | PVC      |
| W721504   | 7035 | 20     | 130    | 500     | 1,2 | PVC      |