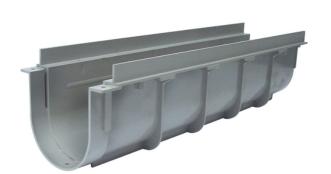

## 130 High modular channel

Linear evacuation by superficial drainage channels with grills.

These channels can be placed in flat open areas without digging limitations. To use in garages, yards, terraces, outdoor areas and public bathrooms and lavatories (gymnasium, etc.)Material: PVC.

## Features:

- self supporting
- modular joint by pins
- possibility to glue the components to ensure water tightness
- preset for cover screw fastening
- possibility to glue the components to ensure water tightness.