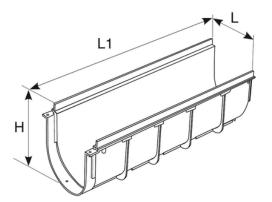

N.B. Use solvent cement for PVC to weld the channels (Reference COLLA00 - COLLA25 - COLLA12).

| Reference | RAL  | H (mm) | L (mm) | L1 (mm) | Material |
|-----------|------|--------|--------|---------|----------|
| E1813A4   | 7035 | 134    | 130    | 500     | PVC      |