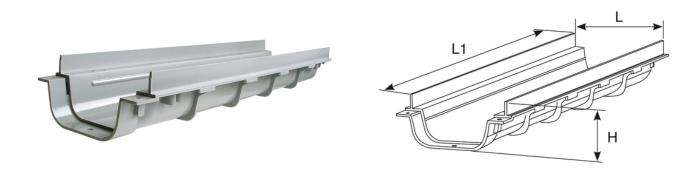

| Reference | RAL  | H (mm) | L (mm) | L1 (mm) | Material |
|-----------|------|--------|--------|---------|----------|
| E1813B4   | 7035 | 70     | 130    | 500     | PVC      |