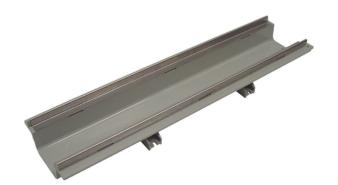

## 100 modular channel LOW (rails made of stainless steel AISI 304)

Linear evacuation by superficial drainage channels with grills.

Ideal for long stretches of drainage channel systems for white waters. Thanks to the pellicular patterns engraved on the grills (laser technology), this product is particularly suitable for public showers, changing rooms, gymnasiums and spas.

Rails made of stainless steel AISI 304

N.B. Use solvent cement for PVC to weld the channels (Reference COLLA00 - COLLA25 - COLLA12).

| Reference | H (mm) | H1 (mm) | L (mm) | L1 (mm) | L2 (mm) | Material |
|-----------|--------|---------|--------|---------|---------|----------|
| EZ10CAI   | 50     | 12      | 100    | 500     | 96      | PVC      |